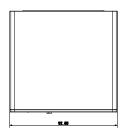

## Dimensions(mm)

Rev 001.001 © 2017 Dahua. All rights reserved. Design and specifications are subject to change without notice

## Education | DHI-ARB1606

| Technical Specification |                                                                          | Front Panel |
|-------------------------|--------------------------------------------------------------------------|-------------|
| General                 |                                                                          |             |
| Communication           | 1 RS485 port                                                             |             |
| DIP Switch              | 2-bit                                                                    | A/B         |
| Alarm                   |                                                                          |             |
| Alarm In                | 16ch                                                                     |             |
| Alarm Out               | 6ch                                                                      |             |
| Electrical              |                                                                          |             |
| Power Supply            | $12 \mbox{V}/1\mbox{A}$ (or use 1 to 2 power cable to use the DVR power) |             |
| Power Consumption       | 0.2W                                                                     | Rear Panel  |
| Environmental           |                                                                          |             |
| Operating Temperature   | -10°C~+55°C (+14°F~+131°F)                                               |             |
| Operating Humidity      | 10%~ 90% RH                                                              |             |
| Construction            |                                                                          |             |
| Dimensions              | 97.68mm×90.3mm×33mm (3.85" x 3.56" x 1.3")                               |             |
| Net Weight              | ≤0.2kg(0.44lb)                                                           |             |
| Installation            | Desktop installation                                                     |             |
| Certifications          |                                                                          |             |
| Certifications          | FCC: Coming Soon                                                         |             |
|                         | CE:Coming Soon                                                           |             |
|                         | UL:Coming Soon                                                           |             |