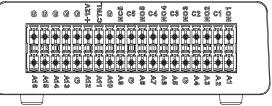

## Features

· Support through RS485 access to NVR&XVR

· Support 16ch Alarm In/6ch Alarm Out interface

 $\cdot$  Support 2-bit DIP switch (0/1) to determine the different alarm box access; Max support 4 alarm boxes having access to the back-end storage device

## Education | DHI-ARB1606

| Technical Specification |                                                                          | Front Panel |
|-------------------------|--------------------------------------------------------------------------|-------------|
| General                 |                                                                          |             |
| Communication           | 1 RS485 port                                                             |             |
| DIP Switch              | 2-bit                                                                    | A/B         |
| Alarm                   |                                                                          |             |
| Alarm In                | 16ch                                                                     |             |
| Alarm Out               | 6ch                                                                      |             |
| Electrical              |                                                                          |             |
| Power Supply            | $12 \mbox{V}/1\mbox{A}$ (or use 1 to 2 power cable to use the DVR power) |             |
| Power Consumption       | 0.2W                                                                     | Rear Panel  |
| Environmental           |                                                                          |             |
| Operating Temperature   | -10°C~+55°C (+14°F~+131°F)                                               |             |
| Operating Humidity      | 10%~ 90% RH                                                              |             |
| Construction            |                                                                          |             |
| Dimensions              | 97.68mm×90.3mm×33mm (3.85" x 3.56" x 1.3")                               |             |
| Net Weight              | ≤0.2kg(0.44lb)                                                           |             |
| Installation            | Desktop installation                                                     |             |
| Certifications          |                                                                          |             |
| Certifications          | FCC: Coming Soon                                                         |             |
|                         | CE:Coming Soon                                                           |             |
|                         | UL:Coming Soon                                                           |             |