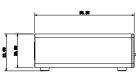

## Dimensions(mm)

Rev 001.001 © 2017 Dahua. All rights reserved. Design and specifications are subject to change without notice

## Education | DHI-ARB1606

| Technical Specification |                                                                          | Front Panel |
|-------------------------|--------------------------------------------------------------------------|-------------|
| General                 |                                                                          |             |
| Communication           | 1 RS485 port                                                             |             |
| DIP Switch              | 2-bit                                                                    | A/B         |
| Alarm                   |                                                                          |             |
| Alarm In                | 16ch                                                                     |             |
| Alarm Out               | 6ch                                                                      |             |
| Electrical              |                                                                          |             |
| Power Supply            | $12 \mbox{V}/1\mbox{A}$ (or use 1 to 2 power cable to use the DVR power) |             |
| Power Consumption       | 0.2W                                                                     | Rear Panel  |
| Environmental           |                                                                          |             |
| Operating Temperature   | -10°C~+55°C (+14°F~+131°F)                                               |             |
| Operating Humidity      | 10%~ 90% RH                                                              |             |
| Construction            |                                                                          |             |
| Dimensions              | 97.68mm×90.3mm×33mm (3.85" x 3.56" x 1.3")                               |             |
| Net Weight              | ≤0.2kg(0.44lb)                                                           |             |
| Installation            | Desktop installation                                                     |             |
| Certifications          |                                                                          |             |
| Certifications          | FCC: Coming Soon                                                         |             |
|                         | CE:Coming Soon                                                           |             |
|                         | UL:Coming Soon                                                           |             |