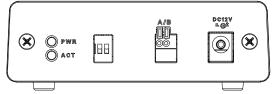

 $\cdot$  Support universal 12V power supply; Support using a separate adapter or through 1 to 2 power cable using the DVR adapter to supply the alarm box with power

• The front panel has a power indicator (PWR) which maintains lightening when the device is powered up; The front panel has a signal communication indicator (ACT) which lights up every 1 second when the communication is established between the alarm box and XVR/NVR equipment.

## Education | DHI-ARB1606

| Technical Specification |                                                                          | Front Panel |
|-------------------------|--------------------------------------------------------------------------|-------------|
| General                 |                                                                          |             |
| Communication           | 1 RS485 port                                                             |             |
| DIP Switch              | 2-bit                                                                    | A/B         |
| Alarm                   |                                                                          |             |
| Alarm In                | 16ch                                                                     |             |
| Alarm Out               | 6ch                                                                      |             |
| Electrical              |                                                                          |             |
| Power Supply            | $12 \mbox{V}/1\mbox{A}$ (or use 1 to 2 power cable to use the DVR power) |             |
| Power Consumption       | 0.2W                                                                     | Rear Panel  |
| Environmental           |                                                                          |             |
| Operating Temperature   | -10°C~+55°C (+14°F~+131°F)                                               |             |
| Operating Humidity      | 10%~ 90% RH                                                              |             |
| Construction            |                                                                          |             |
| Dimensions              | 97.68mm×90.3mm×33mm (3.85" x 3.56" x 1.3")                               |             |
| Net Weight              | ≤0.2kg(0.44lb)                                                           |             |
| Installation            | Desktop installation                                                     |             |
| Certifications          |                                                                          |             |
| Certifications          | FCC: Coming Soon                                                         |             |
|                         | CE:Coming Soon                                                           |             |
|                         | UL:Coming Soon                                                           |             |