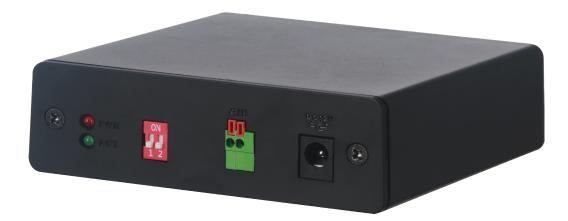

 $\cdot$  Support universal 12V power supply; Support using a separate adapter or through 1 to 2 power cable using the DVR adapter to supply the alarm box with power

• The front panel has a power indicator (PWR) which maintains lightening when the device is powered up; The front panel has a signal communication indicator (ACT) which lights up every 1 second when the communication is established between the alarm box and XVR/NVR equipment.

· Linked alarm can be configured on the alarm input and output interface when the communication is established between XVR/NVR device and the alarm box.

## Education | DHI-ARB1606

| Technical Specification |                                                                          | Front Panel |
|-------------------------|--------------------------------------------------------------------------|-------------|
| General                 |                                                                          |             |
| Communication           | 1 RS485 port                                                             |             |
| DIP Switch              | 2-bit                                                                    | A/B         |
| Alarm                   |                                                                          |             |
| Alarm In                | 16ch                                                                     |             |
| Alarm Out               | 6ch                                                                      |             |
| Electrical              |                                                                          |             |
| Power Supply            | $12 \mbox{V}/1\mbox{A}$ (or use 1 to 2 power cable to use the DVR power) |             |
| Power Consumption       | 0.2W                                                                     | Rear Panel  |
| Environmental           |                                                                          |             |
| Operating Temperature   | -10°C~+55°C (+14°F~+131°F)                                               |             |
| Operating Humidity      | 10%~ 90% RH                                                              |             |
| Construction            |                                                                          |             |
| Dimensions              | 97.68mm×90.3mm×33mm (3.85" x 3.56" x 1.3")                               |             |
| Net Weight              | ≤0.2kg(0.44lb)                                                           |             |
| Installation            | Desktop installation                                                     |             |
| Certifications          |                                                                          |             |
| Certifications          | FCC: Coming Soon                                                         |             |
|                         | CE:Coming Soon                                                           |             |
|                         | UL:Coming Soon                                                           |             |