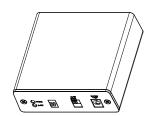

## DHI- ARB1606 Alarm Box

 $\cdot$  Support universal 12V power supply; Support using a separate adapter or through 1 to 2 power cable using the DVR adapter to supply the alarm box with power

• The front panel has a power indicator (PWR) which maintains lightening when the device is powered up; The front panel has a signal communication indicator (ACT) which lights up every 1 second when the communication is established between the alarm box and XVR/NVR equipment.